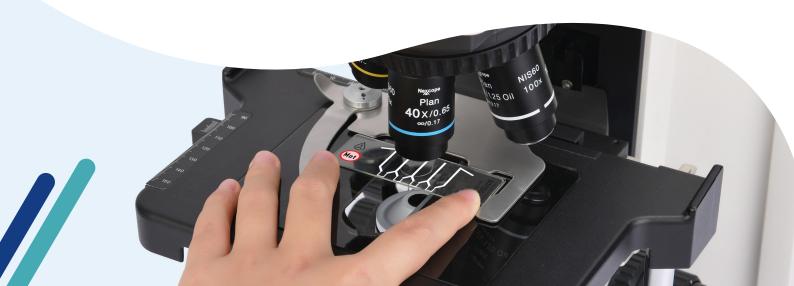

#### **Features**

Our Optoslides are CE-marked fixed depth counting chambers used for both human and veterinary semen analysis. Manufactured in clean room, calibrated slides provide accuracy and reproducibility for semen analysis.

Optoslides are covered with special coating material to avoid semen for sticking to the slide and to avoid bubble formation. Sample filling and distribution by capillarity is guaranteed.

The material used for Optoslide is non-spermicidial, perfect for motility assessment.

Optoslides are single use counting chambers. This fact avoids time consuming cleaning procedures and minimize the risk of contamination related with reusable counting chambers.

Optoslide OS20-4 with 20 microns fixwed depth allow the spermatozoa to move freely for accurate motility assessment.